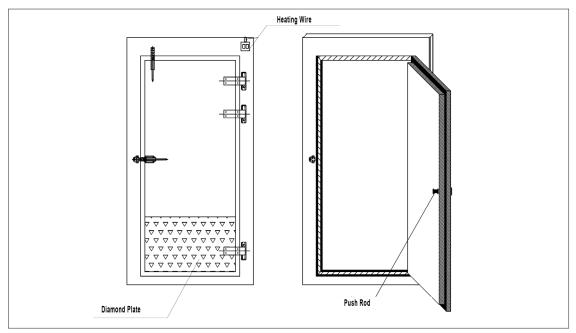

## **Acess Cooler Door**

All buried hinge door
Door frame size: 2400x1168mm (8'x4')
inner & outer with 2mm thick diamond plate 600x914mm)
Door opening: 914x2057mm(36"x81")