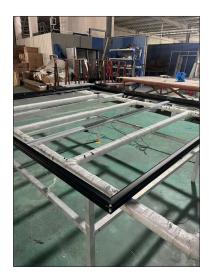

**Cool Box Inc.** 

2914 Canal St. Suite 2914, Houston, TX 77003

Phone number: (832) 967-0667

Slip joint type pu sandwich panel is produced by our imported continuous production line. It consist of two layers metal facing and one layer polyurethane.

Metal Thickness: 0.5mm PPGI/0.5mm PPGI(25 Guage)

**Thickness:** 100mm( 4") **Width:** 1125mm(44.3")

**Length:** Less than 11.9 meter( 39' Long) **Weight:** About 158.6 KG Each Piece