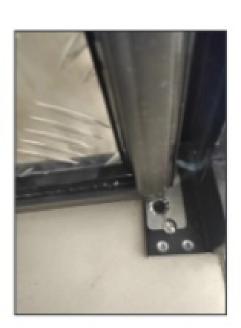

## **Acess Cooler Door**

All buried hinge door
Door frame size: 2400x1168mm (8'x4')
inner & outer with 2mm thick diamond plate 600x914mm)
Door opening: 914x2057mm(36"x81")