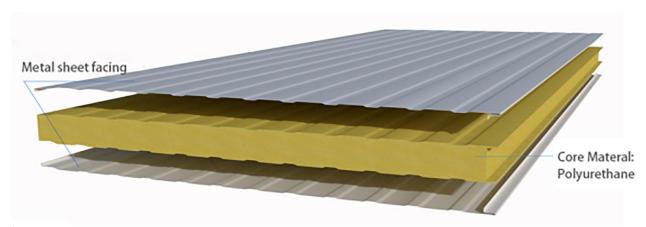

**Cool Box Inc.** 

2914 Canal St. Suite 2914, Houston, TX 77003

Phone number: (832) 967-0667

Slip joint type pu sandwich panel is produced by our imported continuous production line. It consist of two layers metal facing and one layer polyurethane.

Metal Thickness: 0.5mm PPGI/0.5mm PPGI(25 Guage)

**Thickness:** 100mm( 4") **Width:** 1125mm(44.3")

**Length:** Less than 11.9 meter( 39' Long) **Weight:** About 158.6 KG Each Piece