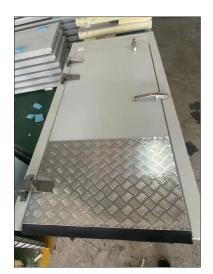

## **Acess Cooler Door**

All buried hinge door
Door frame size: 2400x1168mm (8'x4')
inner & outer with 2mm thick diamond plate 600x914mm)
Door opening: 914x2057mm(36"x81")