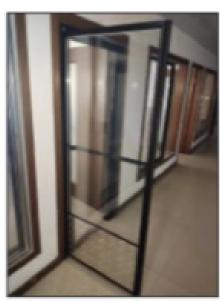

## **Glass Door**

Display Cooler

2-pane non-heated (NT)glass

Glass: 4MM tempered heating glass + aluminum spacer + 3MM float glass + 4MM tempered glass,

Door frame: black aluminum alloy, with heating,

Accessories: door seal, 90 degree positioning, rebound, integrated handle, LED lamp (110V, 60HZ, 22W), capacitor

Left door open

Four Sides with lip;---- Left and right swap type

Whole Length Handles.