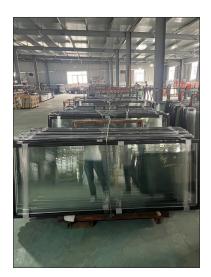

## **Glass Door**

Display Cooler

2-pane non-heated (NT)glass

Glass: 4MM tempered heating glass + aluminum spacer + 3MM float glass + 4MM tempered glass,

Door frame: black aluminum alloy, with heating,

Accessories: door seal, 90 degree positioning, rebound, integrated handle, LED lamp (110V, 60HZ, 22W), capacitor