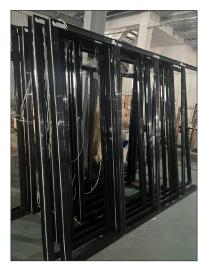

## **Glass Door**

Display Cooler

2-pane non-heated (NT)glass

Glass: 4MM tempered heating glass + aluminum spacer + 3MM float glass + 4MM tempered glass,

Door frame: black aluminum alloy, with heating,

Accessories: door seal, 90 degree positioning, rebound, integrated handle, LED lamp (110V, 60HZ, 22W), capacitor

Left door open

Four Sides with lip;---- Left and right swap type

Whole Length Handles.