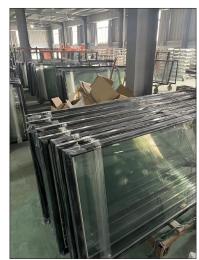

## **Glass Door**

Display Cooler

2-pane non-heated (NT)glass

Glass: 4MM tempered heating glass + aluminum spacer + 3MM float glass + 4MM tempered glass,

Door frame: black aluminum alloy, with heating,

Accessories: door seal, 90 degree positioning, rebound, integrated handle, LED lamp (110V, 60HZ, 22W), capacitor