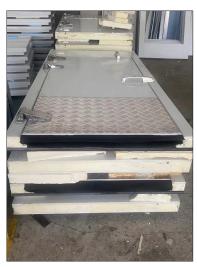

## **Acess Cooler Door**

All buried hinge door
Door frame size: 2400x1168mm (8'x4')
inner & outer with 2mm thick diamond plate 600x914mm)
Door opening: 914x2057mm(36"x81")