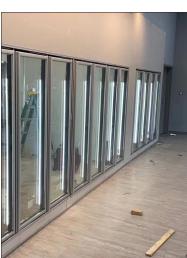

## **Glass Door**

Display Cooler

2-pane non-heated (NT)glass

Glass: 4MM tempered heating glass + aluminum spacer + 3MM float glass + 4MM tempered glass,

Door frame: black aluminum alloy, with heating,

Accessories: door seal, 90 degree positioning, rebound, integrated handle, LED lamp (110V, 60HZ, 22W), capacitor

Left door open

Four Sides with lip;---- Left and right swap type

Whole Length Handles.